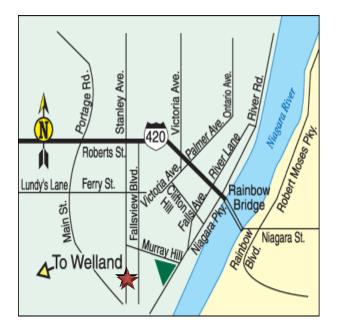

#### **Map of Niagara Falls**

#### Scotia Bank Convention Centre 6815 Stanley Avenue Niagara Falls, On L2C 3V9

Each Taekwondo school participating at the 2011 Niagara open championship will be granted a coach pass for every 5 students registered to a maximum of 5 coaches per school. All coaches must be black belts and registered with Kukkiwon. All coaches must abide by the coaches code of conduct and attire.