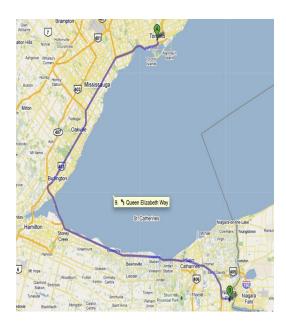

#### **From Toronto:**

- Follow the Queen Elizabeth Way (QEW) to Niagara Falls, Canada.
- Take Hwy 420 (Exit 30) and follow to Stanley Ave.
- Turn right onto Stanley Ave. and follow directly to the SCCN.

#### From the Peace Bridge:

- Follow the Queen Elizabeth Way (QEW) to Niagara Falls, Canada.
- Take McLeod Rd. exit (Exit 27), turn right & follow to Stanley Ave.
- Turn left onto Stanley Ave. and follow directly to the SCCN.

#### From Toronto to Niagara Falls