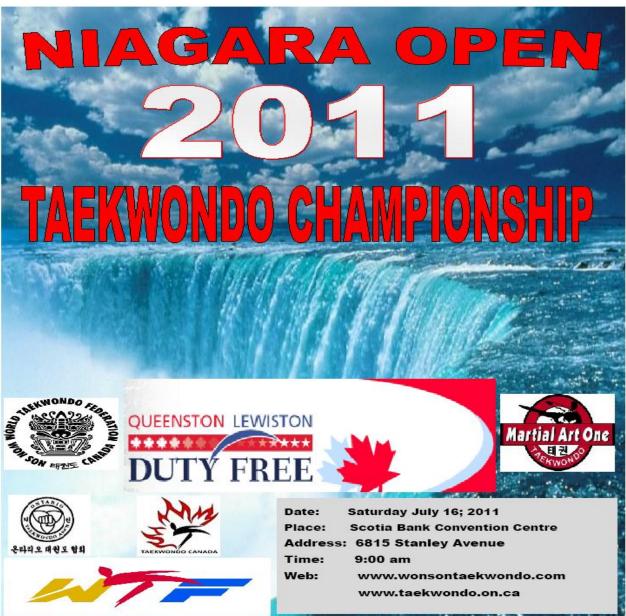

# Won Son Taekwondo 2011 Niagara Open Championship

Dear Grandmasters, Masters, Instructors, Parents and students,

On behalf of Won Son Taekwondo, we are delighted to extend this invitation to you to participate in our Niagara Open Taekwondo championship to be held on **Saturday**, **July 16**th, **2011** at the **Scotia Bank Convention Centre**, **Niagara falls** 

**Mr. Rodney Reid**Tournament Director 905-329-7917

Host: Master Won Ki Son

Tournament Site: Scotia Bank Convention Centre 6815 Stanley Avenue

Niagara Falls, On Canada L2G3Y9

Date: Saturday July16, 2011

**Time**: Championship begins: 9:00 am sharp